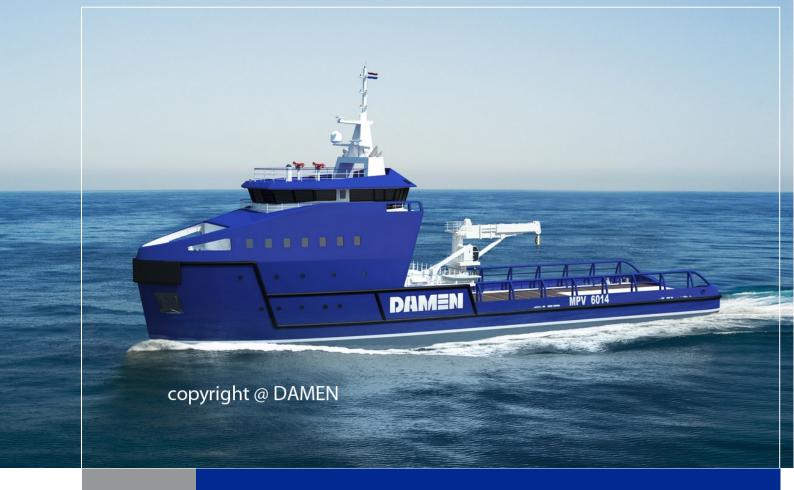

## **DAMEN MULTI-PURPOSE VESSEL 6014**

#### **GENERAL**

BASIC FUNCTIONS

CLASSIFICATION

The vessel is suitable for a.o. anchor handling, diving support, buoy-laying, supply fo water, fuel and general cargo to remote areas / offshore platforms, firefighting, evacutaion of sick personnel Lloyd's Register