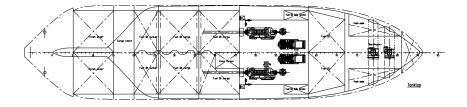

## TANK CAPACITIES

| BALLAST            | 580 | $m^3$ |
|--------------------|-----|-------|
| FUEL OIL (SERVICE) | 340 | $m^3$ |
| POTABLE WATER      | 480 | $m^3$ |
| FUEL OIL CARGO     | 550 | $m^3$ |

#### **DECK LAY-OUT**

ANCHOR MOORING WINCH

ANCHOR HANDLING / TOWING WINCH TOWING PINS

DECK CRANE TUGGER WINCH STERN ROLL

CHAIN FORK

1x combined, with 2 warping heads and rope storage drum

2x each 5 t pull

Waterfall type, 1 towing drum, 1 AH drum 100 t pull, 150 t brake holding power

2x 160 t SWL 2x 250 t SWL

25 t at 7 mtr, 12t at 15 mtr (offshore)

2x each 15 t pull 1x 210 t SWL