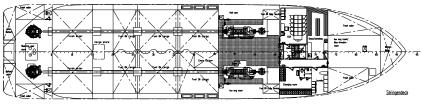

#### **DECK LAY-OUT**

ANCHOR MOORING WINCH

ANCHOR HANDLING / TOWING WINCH TOWING PINS

DECK CRANE TUGGER WINCH STERN ROLL

CHAIN FORK

1x combined, with 2 warping heads and rope storage drum

2x each 5 t pull

Waterfall type, 1 towing drum, 1 AH drum 100 t pull, 150 t brake holding power

2x 160 t SWL 2x 250 t SWL

25 t at 7 mtr, 12t at 15 mtr (offshore)

2x each 15 t pull 1x 210 t SWL