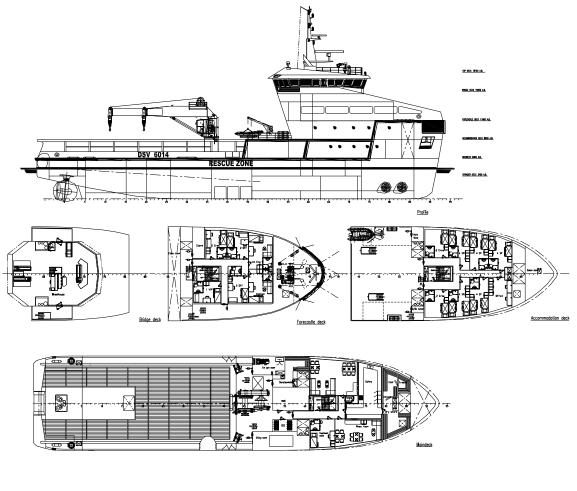

#### DIMENSIONS

| LENGTH O.A. 60.30 m          |   |
|------------------------------|---|
| LENGTH B.P.P. 55.00 m        |   |
| BEAM MLD. 14.00 m            |   |
| DEPTH MLD. 6.00 m            |   |
| DRAUGHT SUMMER 4.50 m        |   |
| DEADWEIGHT (SUMMER) 1100 t   |   |
| DECK AREA 300 m <sup>2</sup> |   |
| DECK STRENGTH 5 ton/         | m |

#### **DECK LAY-OUT**

ANCHOR MOORING WINCH

ANCHOR HANDLING / TOWING WINCH TOWING PINS

DECK CRANE TUGGER WINCH STERN ROLL

CHAIN FORK

1x combined, with 2 warping heads and rope storage drum

2x each 5 t pull

Waterfall type, 1 towing drum, 1 AH drum 100 t pull, 150 t brake holding power

2x 160 t SWL 2x 250 t SWL

25 t at 7 mtr, 12t at 15 mtr (offshore)

2x each 15 t pull 1x 210 t SWL

#### **ACCOMMODATION**

CREW 12 persons SPECIAL PERSONNEL 26 persons