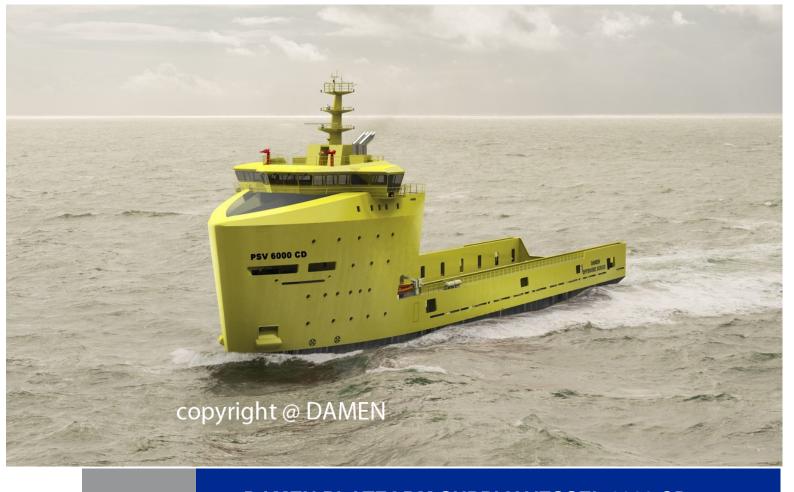

# DAMEN PLATFORM SUPPLY VESSEL 6000 CD

#### **GENERAL**

BASIC FUNCTIONS
CLASSIFICATION

#1A1, SF, EO, Offshore Service Vessel,
Supply – DYNPOS AUTR, DK(+), HL(2.8),
COMF V(3), C(3), CLEAN DESIGN,
NAUT-OSV(A), RECYCLABLE

# **DIMENSIONS**

 LENGTH O.A.
 89.90 m

 BEAM MLD.
 21.00 m

 DEPTH MLD.
 9.00 m

 DRAUGHT SUMMER
 7.10 m

 DEADWEIGHT (SUMMER)
 6300 t

 DECK AREA
 1110 m²

 DECK LOAD (VCG AT 1 M ABOVE
 3000 t

#### **TANK CAPACITIES**

BALLAST / DRILL WATER 2400 m<sup>3</sup> FUEL OIL (SERVICE)  $640 \, m^3$ FRESH WATER 1400  $m^3$ LIQUID MUD / BRINE 1600  $m^3$ FUEL OIL CARGO  $m^3$ 1600 BASE OIL (COMBINED WITH FUEL OIL) 500 m<sup>3</sup> DRY BULK 300  $m^3$ OPTIONAL RECOVERED OIL  ${\sf m}^3$ 1500 OPTIONAL LFLP\* 350  $\mathsf{m}^3$ 

# PERFORMANCES (APPROX.)

SPEED (AT 5.00 M DR