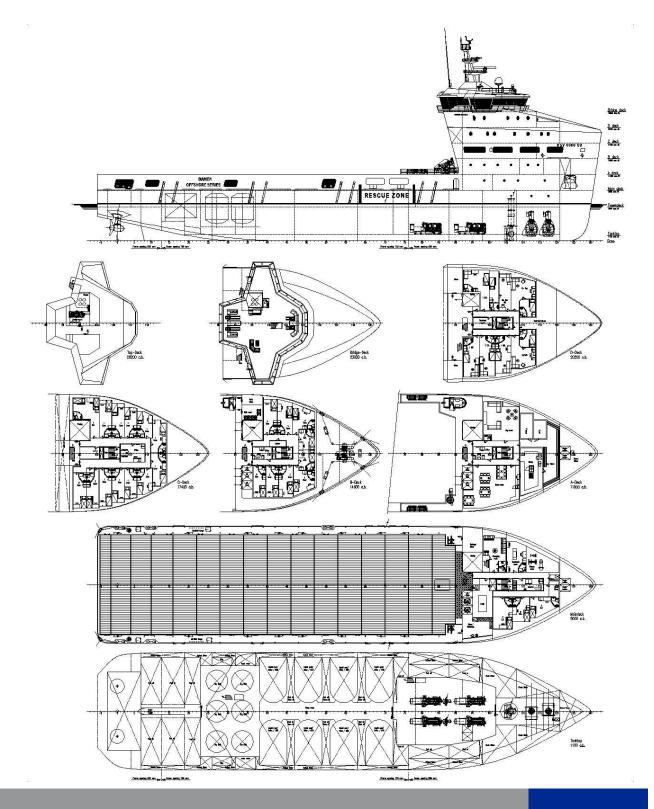

# **DIMENSIONS**

 LENGTH O.A.
 89.90 m

 BEAM MLD.
 21.00 m

 DEPTH MLD.
 9.00 m

 DRAUGHT SUMMER
 7.10 m

 DEADWEIGHT (SUMMER)
 6300 t

 DECK AREA
 1110 m²

 DECK LOAD (VCG AT 1 M ABOVE
 3000 t

## **DECK LAY-OUT**

ANCHOR MOORING WINCH

CAPSTANS
DECK CRANE
TUGGER WINCH

### ACCOMMODATION

NUMBER OF CABINS 3:

NUMBER OF PERSONS 49 (depending on cabin arrangement)

FULLY COMPLIANT WITH MLC 2006

CABINS PROVIDED WITH INTERNET, TELEPHONE AND SATELLITE TV